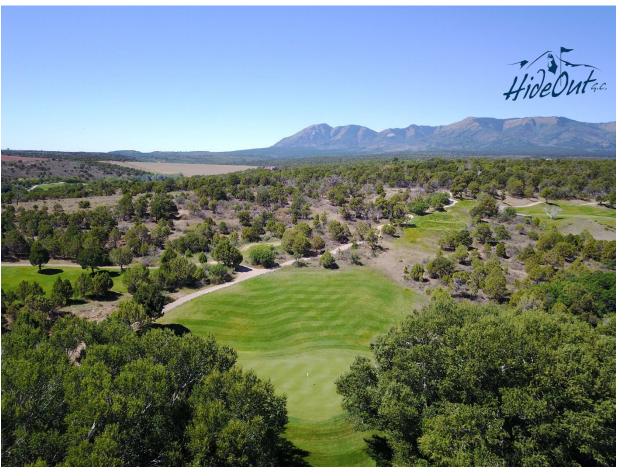

Established in 2001, the Hideout Golf Club (located in the heart of San Juan County) has quickly become one of Utah's most popular golf courses. Because of its perfect location, the Hideout Golf Club offers a wide range of scenery year-round, as well as perfect golf weather during the season.

This 18-hole course is equipped with many different elevations and each hole will challenge your golf game in ways you never thought.

#### WHERE:

Hideout Golf Club 648 S. Hideout Way Monticello, UT 84535