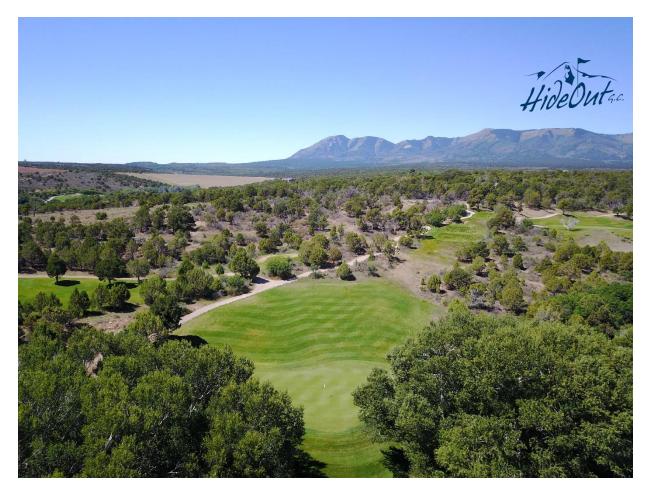

Established in 2001, the Hideout Golf Club (located in the heart of San Juan County) has quickly become one of Utah's most popular golf courses. Because of its perfect location, the Hideout Golf Club offers a wide range of scenery year-round, as well as perfect golf weather during the season.

This 18-hole course is equipped with many different elevations and each hole will challenge your golf game in ways you never thought.