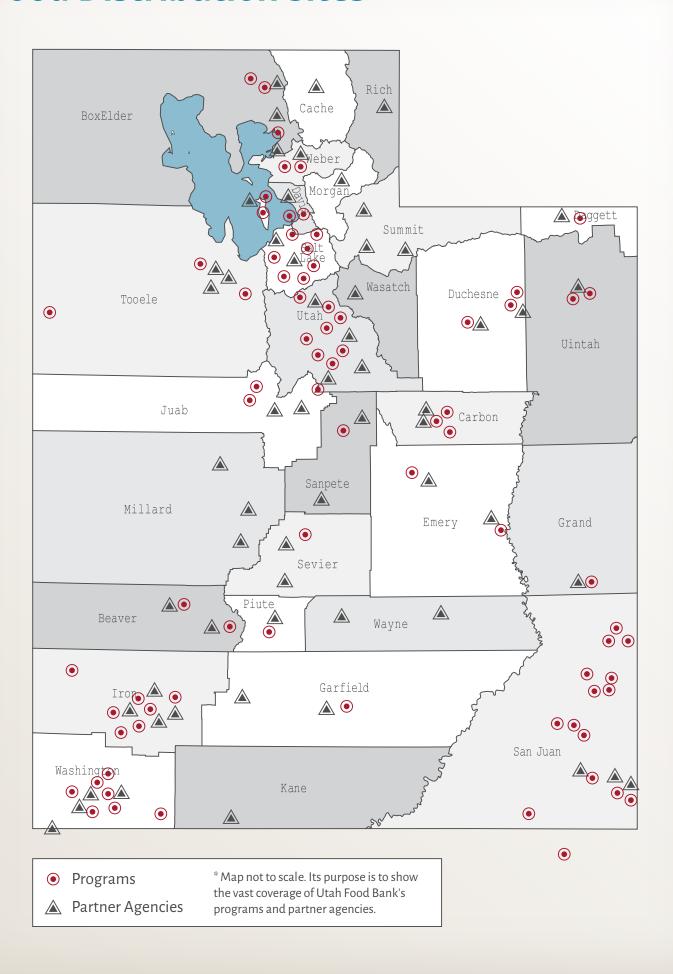

r supporters enough for their commitment to helping us in our mission of *Fighting Hunger Statewide*.

Linette Bott

## **Year-End Snapshot**



**Kids Cafe Program** 

449,602 Meals Served 88 Sites



1 in 7 Utah Children Face Hunger



**Mobile Pantries** 

296,351 Clients Served 25 Sites



Mobile School Pantries

293,611 Clients Served 69 Sites 38 Million Meals Distributed

**^^^^^^^** 

374,000 Utahns Are Food Insecure

107,297 Volunteer Hours Served

(Equivalent to 52 Full-Time Employees)



**Food Box Program** 

46,212 Boxes Delivered to Seniors & People with Disabilities



Fighting Hunger Statewide

182 Partner Agencies 29 Counties

### We got more out of every dollar donated.





### Where do we get our food?

### Where do we get our money?





## **Food Distribution Sites**



### **Events**

### H.A.M. It Up Against Hunger Race: 9/29/18

- 63 participants
- Presenting Sponsor: SkyWest Airlines
- Silver Sponsors: Harmons and Zions Bank



### Utah Human Race: 11/22/18

- 4,635 participants
- Presenting Sponsor: Cameron Construction
- Gold Sponsors: Alliance Data, Discover and University of Utah Health
- Bronze Sponsors: Dell EMC, Carvers Steaks and Seafood, C.R. England, AARP Utah
- Friend Sponsor: Arby's



### Night at the Warehouse Gala: 4/27/19

- 400 attendees
- Presenting Sponsor: Chevron
- Gold Sponsors: Delta Air Lines, Grandeur Peak Funds, NU Packaging, Sysco Intermountain, Walmart and Wells Fargo
- Silver Sponsors: C.R. England, Dominion Energy, Harmons and O.C. Tanner Company
- Bronze Sponsors: Dancing Moose Montessori School, EY, Riverton Chevrolet