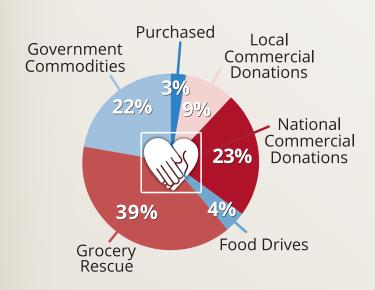

y, we mean it, and we can't thank our supporters enough for their commitment to helping us in our mission of *Fighting Hunger Statewide*.

Linette Bott

## **Year-End Snapshot**



**Kids Cafe Program** 

449,602 Meals Served 88 Sites



1 in 7 Utah Children Face Hunger



**Mobile Pantries** 

296,351 Clients Served 25 Sites



Mobile School Pantries

293,611 Clients Served 69 Sites 38 Million Meals Distributed

**^^^^^^^** 

374,000 Utahns Are Food Insecure

107,297 Volunteer Hours Served

(Equivalent to 52 Full-Time Employees)



**Food Box Program** 

46,212 Boxes Delivered to Seniors & People with Disabilities



Fighting Hunger Statewide

182 Partner Agencies 29 Counties

### We got more out of every dollar donated.





### Where do we get our food?

### Where do we get our money?





## **Food Distribution Sites**



### **Events**

### H.A.M. It Up Against Hunger Race: 9/29/18

- 63 participants
- Presenting Sponsor: SkyWest Airlines
- Silver Sponsors: Harmons and Zions Bank



### Utah Human Race: 11/22/18

- 4,635 participants
- Presenting Sponsor: Cameron Construction
- Gold Sponsors: Alliance Data, Discover and University of Utah Health
- Bronze Sponsors: Dell EMC, Carvers Steaks and Seafood, C.R. England, AARP Utah
- Friend Sponsor: Arby's



### Night at the Warehouse Gala: 4/27/19

- 400 attendees
- Presenting Sponsor: Chevron
- Gold Sponsors: Delta Air Lines, Grandeur Peak Funds, NU Packaging, Sysco Intermountain, Walmart and Wells Fargo
- Silver Sponsors: C.R. England, Dominion Energy, Harmons and O.C. Tanner Company
- Bronze Sponsors: Dancing Moose Monte