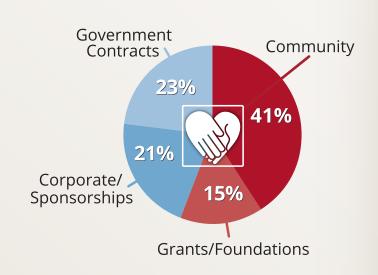

We couldn't have accomplished any of this without the generosity of our community, which is still our leading source of funding, accounting for 41% of our financial donations last year. In addition, our support network of food donors enables us to use donated funds to transport food to our 182 partner agencies across the state free-of-charge. Concurrently, volunteers did the work of 52 full-time employees! If we had to pay staff members to accomplish these tasks, we wouldn't be able to say with pride that only 4% of every dollar raised goes towards administrative costs. So when we say the three things we need are food, time, and money, we mean it, and we can't thank our supporters enough for their commitment to helping us in our mission of *Fighting Hunger Statewide*.

### Where do we get our money?